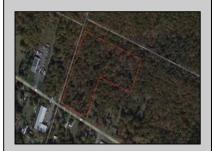

## **COMMENTS**

Prime highway-frontage land with exceptional visibility now available! Located on Harding Highway, this 12.26 acre property offers unmatched exposure to high daily traffic, making it ideal for commercial development. Featuring easy access from both directions, flat terrain, and all essential utilities on-site. Don't miss out on this chance to secure a highly visible, high-potential piece of real estate! Call today for more details!