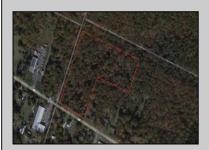

## **COMMENTS**

Prime highway-frontage land with exceptional visibility now available! Located on Harding Highway, this 12.26 acre property offers unmatched exposure to high daily traffic, making it ideal for commercial development. Featuring easy access from both directions, flat terrain, and all essential utilities on-site. Don't miss out on this chance to secure a highly visible, high-potential piece of real estate! Call today for more details!