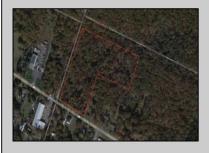

## **COMMENTS**

Prime highway-frontage land with exceptional visibility now available! Located on Harding Highway, this 12.26 acre property offers unmatched exposure to high daily traffic, making it ideal for commercial development. Featuring easy access from both directions, flat terrain, and all essential utilities on-site. Don't miss out on this chance to secure a highly visible, high-potential piece of real estate! Call today for more details!