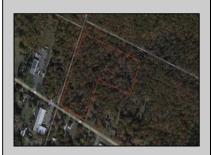

## **COMMENTS**

Prime highway-frontage land with exceptional visibility now available! Located on Harding Highway, this 12.26 acre property offers unmatched exposure to high daily traffic, making it ideal for commercial development. Featuring easy access from both directions, flat terrain, and all essential utilities on-site. Don't miss out on this chance to secure a highly visible, high-potential piece of real estate! Call today for more details!