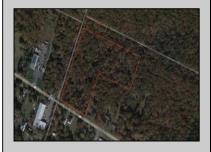

## **COMMENTS**

Prime highway-frontage land with exceptional visibility now available! Located on Harding Highway, this 12.26 acre property offers unmatched exposure to high daily traffic, making it ideal for commercial development. Featuring easy access from both directions, flat terrain, and all essential utilities on-site. Don't miss out on this chance to secure a highly visible, high-potential piece of real estate! Call today for more details!