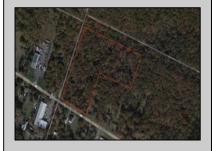

## **COMMENTS**

Prime highway-frontage land with exceptional visibility now available! Located on Harding Highway, this 12.26 acre property offers unmatched exposure to high daily traffic, making it ideal for commercial development. Featuring easy access from both directions, flat terrain, and all essential utilities on-site. Don't miss out on this chance to secure a highly visible, high-potential piece of real estate! Call today for more details!