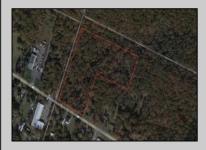

## COMMENTS

Prime highway-frontage land with exceptional visibility now available! Located on Harding Highway, this 12.26 acre property offers unmatched exposure to high daily traffic, making it ideal for commercial development. Featuring easy access from both directions, flat terrain, and all essential utilities on-site. Don't miss out on this chance to secure a highly visible, high-potential piece of real estate! Call today for more details!