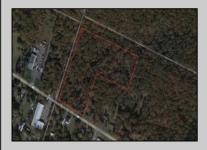

## COMMENTS

Prime highway-frontage land with exceptional visibility now available! Located on Harding Highway, this 12.26 acre property offers unmatched exposure to high daily traffic, making it ideal for commercial development. Featuring easy access from both directions, flat terrain, and all essential utilities on-site. Don't miss out on this chance to secure a highly visible, high-potential piece of real estate! Call today for more details!