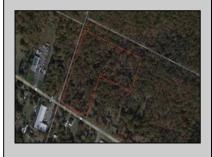

## **COMMENTS**

Prime highway-frontage land with exceptional visibility now available! Located on Harding Highway, this 12.26 acre property offers unmatched exposure to high daily traffic, making it ideal for commercial development. Featuring easy access from both directions, flat terrain, and all essential utilities on-site. Don't miss out on this chance to secure a highly visible, high-potential piece of real estate! Call today for more details!