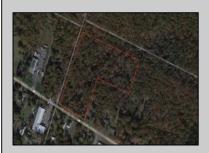

## **COMMENTS**

Prime highway-frontage land with exceptional visibility now available! Located on Harding Highway, this 12.26 acre property offers unmatched exposure to high daily traffic, making it ideal for commercial development. Featuring easy access from both directions, flat terrain, and all essential utilities on-site. Don't miss out on this chance to secure a highly visible, high-potential piece of real estate! Call today for more details!