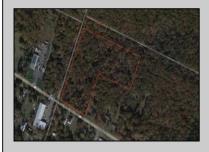

## **COMMENTS**

Prime highway-frontage land with exceptional visibility now available! Located on Harding Highway, this 12.26 acre property offers unmatched exposure to high daily traffic, making it ideal for commercial development. Featuring easy access from both directions, flat terrain, and all essential utilities on-site. Don't miss out on this chance to secure a highly visible, high-potential piece of real estate! Call today for more details!