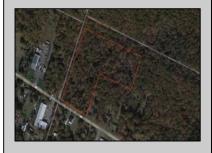

## **COMMENTS**

Prime highway-frontage land with exceptional visibility now available! Located on Harding Highway, this 12.26 acre property offers unmatched exposure to high daily traffic, making it ideal for commercial development. Featuring easy access from both directions, flat terrain, and all essential utilities on-site. Don't miss out on this chance to secure a highly visible, high-potential piece of real estate! Call today for more details!