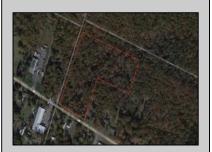

## **COMMENTS**

Prime highway-frontage land with exceptional visibility now available! Located on Harding Highway, this 12.26 acre property offers unmatched exposure to high daily traffic, making it ideal for commercial development. Featuring easy access from both directions, flat terrain, and all essential utilities on-site. Don't miss out on this chance to secure a highly visible, high-potential piece of real estate! Call today for more details!