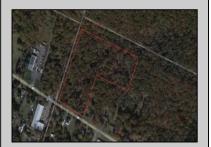

## **COMMENTS**

Prime highway-frontage land with exceptional visibility now available! Located on Harding Highway, this 12.26 acre property offers unmatched exposure to high daily traffic, making it ideal for commercial development. Featuring easy access from both directions, flat terrain, and all essential utilities on-site. Don't miss out on this chance to secure a highly visible, high-potential piece of real estate! Call today for more details!