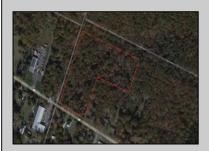

## **COMMENTS**

Prime highway-frontage land with exceptional visibility now available! Located on Harding Highway, this 12.26 acre property offers unmatched exposure to high daily traffic, making it ideal for commercial development. Featuring easy access from both directions, flat terrain, and all essential utilities on-site. Don't miss out on this chance to secure a highly visible, high-potential piece of real estate! Call today for more details!