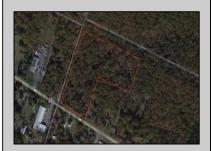

## **COMMENTS**

Prime highway-frontage land with exceptional visibility now available! Located on Harding Highway, this 12.26 acre property offers unmatched exposure to high daily traffic, making it ideal for commercial development. Featuring easy access from both directions, flat terrain, and all essential utilities on-site. Don't miss out on this chance to secure a highly visible, high-potential piece of real estate! Call today for more details!