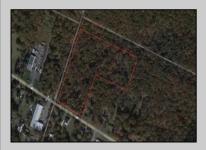

## COMMENTS

Prime highway-frontage land with exceptional visibility now available! Located on Harding Highway, this 12.26 acre property offers unmatched exposure to high daily traffic, making it ideal for commercial development. Featuring easy access from both directions, flat terrain, and all essential utilities on-site. Don't miss out on this chance to secure a highly visible, high-potential piece of real estate! Call today for more details!