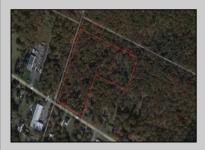

## COMMENTS

Prime highway-frontage land with exceptional visibility now available! Located on Harding Highway, this 12.26 acre property offers unmatched exposure to high daily traffic, making it ideal for commercial development. Featuring easy access from both directions, flat terrain, and all essential utilities on-site. Don't miss out on this chance to secure a highly visible, high-potential piece of real estate! Call today for more details!