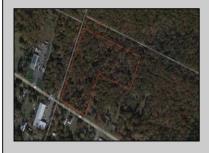

## **COMMENTS**

Prime highway-frontage land with exceptional visibility now available! Located on Harding Highway, this 12.26 acre property offers unmatched exposure to high daily traffic, making it ideal for commercial development. Featuring easy access from both directions, flat terrain, and all essential utilities on-site. Don't miss out on this chance to secure a highly visible, high-potential piece of real estate! Call today for more details!