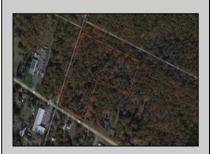

## **COMMENTS**

Prime highway-frontage land with exceptional visibility now available! Located on Harding Highway, this 12.26 acre property offers unmatched exposure to high daily traffic, making it ideal for commercial development. Featuring easy access from both directions, flat terrain, and all essential utilities on-site. Don't miss out on this chance to secure a highly visible, high-potential piece of real estate! Call today for more details!