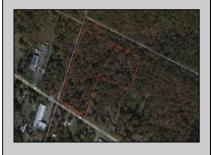

## **COMMENTS**

Prime highway-frontage land with exceptional visibility now available! Located on Harding Highway, this 12.26 acre property offers unmatched exposure to high daily traffic, making it ideal for commercial development. Featuring easy access from both directions, flat terrain, and all essential utilities on-site. Don't miss out on this chance to secure a highly visible, high-potential piece of real estate! Call today for more details!