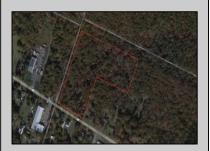

## COMMENTS

Prime highway-frontage land with exceptional visibility now available! Located on Harding Highway, this 12.26 acre property offers unmatched exposure to high daily traffic, making it ideal for commercial development. Featuring easy access from both directions, flat terrain, and all essential utilities on-site. Don't miss out on this chance to secure a highly visible, high-potential piece of real estate! Call today for more details!