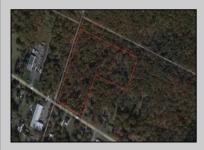

## COMMENTS

Prime highway-frontage land with exceptional visibility now available! Located on Harding Highway, this 12.26 acre property offers unmatched exposure to high daily traffic, making it ideal for commercial development. Featuring easy access from both directions, flat terrain, and all essential utilities on-site. Don't miss out on this chance to secure a highly visible, high-potential piece of real estate! Call today for more details!