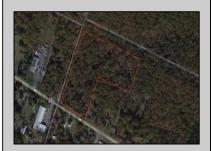

## **COMMENTS**

Prime highway-frontage land with exceptional visibility now available! Located on Harding Highway, this 12.26 acre property offers unmatched exposure to high daily traffic, making it ideal for commercial development. Featuring easy access from both directions, flat terrain, and all essential utilities on-site. Don't miss out on this chance to secure a highly visible, high-potential piece of real estate! Call today for more details!

## **PROPERTY DETAILS**

Ask for Barbara Varacalli Berger Realty Inc 3160 Asbury Avenue, Ocean City Call: 609-399-0076

Email to: bav@bergerrealty.com