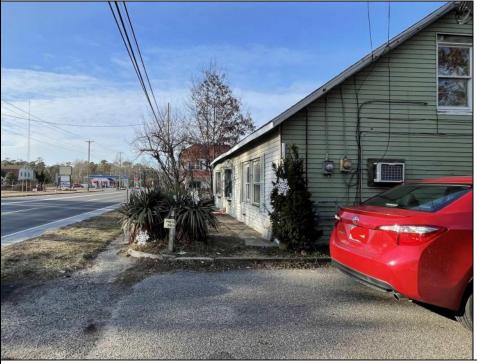

## COMMENTS

RARE LEGAL DUPLEX IN GALLOWAY WITH COMMERCIAL POSSIBILITIES located slightly across Wawa on Tilton Road. First floor & upstairs units were set up as a 5 bedrooms, 2 1/2 bath & upstairs was a one bedroom and full bath respectively. Value is in the land. Large fenced-in back yard with lots of possibilities for other possible uses. Shed is included except trailer. Fire damaged and needs TOTAL REHAB. Submit signed Release & Hold Harmless Agreement before entering property. Being conveyed in as-is condition. Buyer responsible for all certificates/inspections etc.,