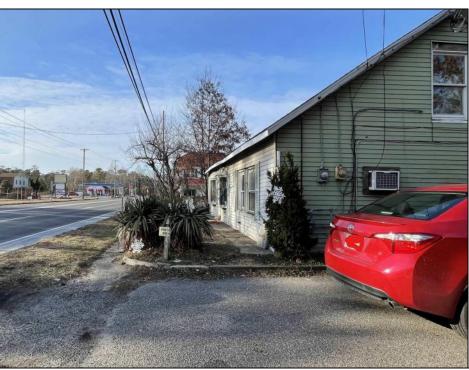

## **COMMENTS**

RARE LEGAL DUPLEX IN GALLOWAY WITH COMMERCIAL POSSIBILITIES located slightly across Wawa on Tilton Road. First floor & upstairs units were set up as a 5 bedrooms, 2 1/2 bath & upstairs was a one bedroom and full bath respectively. Value is in the land. Large fenced-in back yard with lots of possibilities for other possible uses. Shed is included except trailer. Fire damaged and needs TOTAL REHAB. Submit signed Release & Hold Harmless Agreement before entering property. Being conveyed in as-is condition. Buyer responsible for all certificates/inspections etc.,