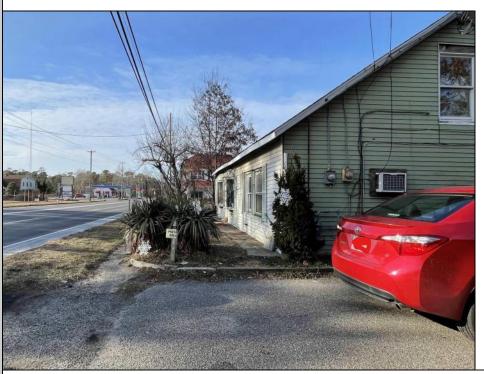

## **COMMENTS**

RARE LEGAL DUPLEX IN GALLOWAY WITH COMMERCIAL POSSIBILITIES located slightly across Wawa on Tilton Road. First floor & upstairs units were set up as a 5 bedrooms, 2 1/2 bath & upstairs was a one bedroom and full bath respectively. Value is in the land. Large fenced-in back yard with lots of possibilities for other possible uses. Shed is included except trailer. Fire damaged and needs TOTAL REHAB. Submit signed Release & Hold Harmless Agreement before entering property. Being conveyed in as-is condition. Buyer responsible for all certificates/inspections etc.,