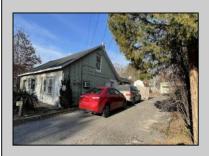

## **COMMENTS**

RARE LEGAL DUPLEX IN GALLOWAY WITH COMMERCIAL POSSIBILITIES located slightly across Wawa on Tilton Road. First floor & upstairs units were set up as a 5 bedrooms, 2 1/2 bath & upstairs was a one bedroom and full bath respectively. Value is in the land. Large fenced-in back yard with lots of possibilities for other possible uses. Shed is included except trailer. Fire damaged and needs TOTAL REHAB. Submit signed Release & Hold Harmless Agreement before entering property. Being conveyed in as-is condition. Buyer responsible for all certificates/inspections etc.,