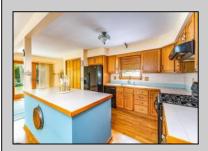

## **COMMENTS**

Welcome to 428 W. Revere Avenue! This enchanting single-family home is nestled on a delightful corner lot, offering ample space and privacy. You\'ll fall in love with its standout features, including off-street parking, a fenced-in yard, a spacious outdoor patio, gas heating, central air conditioning, generous living areas, and an inviting eat-in kitchen. Discover all the charm and convenience this property has to offer. Schedule your private showing today

| PR | OPERTY | DETAIL | S |
|----|--------|--------|---|

| Exterior | OutsideFeatures | ParkingGarage | OtherRooms              |
|----------|-----------------|---------------|-------------------------|
| Vinyl    | Curbs           | None          | Breakfast Nook          |
| Wood     | Fenced Yard     |               | Den/TV Room             |
|          | Patio           |               | Dining Area             |
|          | Sidewalks       |               | Eat In Kitchen          |
|          |                 |               | Laundry/Utility Room    |
|          |                 |               | Primary BR on 1st floor |