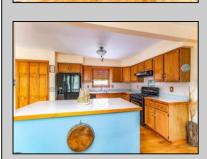

## **COMMENTS**

Welcome to 428 W. Revere Avenue! This enchanting single-family home is nestled on a delightful corner lot, offering ample space and privacy. You\'ll fall in love with its standout features, including off-street parking, a fenced-in yard, a spacious outdoor patio, gas heating, central air conditioning, generous living areas, and an inviting eat-in kitchen. Discover all the charm and convenience this property has to offer. Schedule your private showing today

| PR | OPERTY | DETAIL | S |
|----|--------|--------|---|

| Exterior | OutsideFeatures | ParkingGarage | OtherRooms              |
|----------|-----------------|---------------|-------------------------|
| Vinyl    | Curbs           | None          | Breakfast Nook          |
| Wood     | Fenced Yard     |               | Den/TV Room             |
|          | Patio           |               | Dining Area             |
|          | Sidewalks       |               | Eat In Kitchen          |
|          |                 |               | Laundry/Utility Room    |
|          |                 |               | Primary BR on 1st floor |