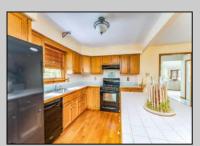

| PR | OPERTY | DETAIL | S |
|----|--------|--------|---|

| Exterior | OutsideFeatures | ParkingGarage | OtherRooms              |
|----------|-----------------|---------------|-------------------------|
| Vinyl    | Curbs           | None          | Breakfast Nook          |
| Wood     | Fenced Yard     |               | Den/TV Room             |
|          | Patio           |               | Dining Area             |
|          | Sidewalks       |               | Eat In Kitchen          |
|          |                 |               | Laundry/Utility Room    |
|          |                 |               | Primary BR on 1st floor |

InteriorFeatures AppliancesIncluded AlsoIncluded Basement
Carbon Monoxide Dishwasher Partially Furnished Crawl Space
Detector Disposal

Cathedral Ceiling Dryer
Gas Stove
Refrigerator

SeAsletoing bornas Horan