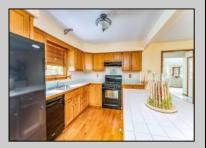

## PROPERTY DETAILS

| Exterior | OutsideFeatures | ParkingGarage | OtherRooms              |
|----------|-----------------|---------------|-------------------------|
| Vinyl    | Curbs           | None          | Breakfast Nook          |
| Wood     | Fenced Yard     |               | Den/TV Room             |
|          | Patio           |               | Dining Area             |
|          | Sidewalks       |               | Eat In Kitchen          |
|          |                 |               | Laundry/Utility Room    |
|          |                 |               | Primary BR on 1st floor |

AlsoIncluded

Partially Furnished

InteriorFeatures AppliancesIncluded
Carbon Monoxide Dishwasher
Detector Disposal
Cathedral Ceiling Dryer

Cathedral Ceiling Dryer

Kitchen Center Island
Gas Stove
Refrigerate