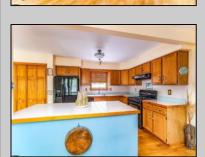

## **COMMENTS**

Welcome to 428 W. Revere Avenue! This enchanting single-family home is nestled on a delightful corner lot, offering ample space and privacy. You\'ll fall in love with its standout features, including off-street parking, a fenced-in yard, a spacious outdoor patio, gas heating, central air conditioning, generous living areas, and an inviting eat-in kitchen. Discover all the charm and convenience this property has to offer. Schedule your private showing today

## PROPERTY DETAILS

| Exterior | OutsideFeatures | ParkingGarage | OtherRooms              |
|----------|-----------------|---------------|-------------------------|
| Vinyl    | Curbs           | None          | Breakfast Nook          |
| Wood     | Fenced Yard     |               | Den/TV Room             |
|          | Patio           |               | Dining Area             |
|          | Sidewalks       |               | Eat In Kitchen          |
|          |                 |               | Laundry/Utility Room    |
|          |                 |               | Primary BR on 1st floor |

AlsoIncluded

Partially Furnished

InteriorFeatures AppliancesIncluded
Carbon Monoxide Dishwasher
Detector Disposal
Cathedral Ceiling Dryer

Cathedral Ceiling Dryer

Kitchen Center Island
Gas Stove
Refrigerate