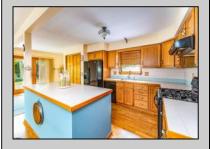

## **COMMENTS**

Welcome to 428 W. Revere Avenue! This enchanting single-family home is nestled on a delightful corner lot, offering ample space and privacy. You\'ll fall in love with its standout features, including off-street parking, a fenced-in yard, a spacious outdoor patio, gas heating, central air conditioning, generous living areas, and an inviting eat-in kitchen. Discover all the charm and convenience this property has to offer. Schedule your private showing today

## PROPERTY DETAILS

| Exterior | OutsideFeatures | ParkingGarage | OtherRooms              |
|----------|-----------------|---------------|-------------------------|
| Vinyl    | Curbs           | None          | Breakfast Nook          |
| Wood     | Fenced Yard     |               | Den/TV Room             |
|          | Patio           |               | Dining Area             |
|          | Sidewalks       |               | Eat In Kitchen          |
|          |                 |               | Laundry/Utility Room    |
|          |                 |               | Primary BR on 1st floor |

AlsoIncluded

Partially Furnished

InteriorFeatures AppliancesIncluded
Carbon Monoxide Dishwasher
Detector Disposal
Cathedral Ceiling Dryer

Cathedral Ceiling Dryer

Kitchen Center Island
Gas Stove
Refrigerate