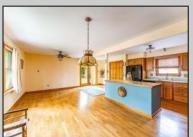

## **COMMENTS**

Welcome to 428 W. Revere Avenue! This enchanting single-family home is nestled on a delightful corner lot, offering ample space and privacy. You\'ll fall in love with its standout features, including off-street parking, a fenced-in yard, a spacious outdoor patio, gas heating, central air conditioning, generous living areas, and an inviting eat-in kitchen. Discover all the charm and convenience this property has to offer. Schedule your private showing today

## PROPERTY DETAILS

| Exterior | OutsideFeatures | ParkingGarage | OtherRooms              |
|----------|-----------------|---------------|-------------------------|
| Vinyl    | Curbs           | None          | Breakfast Nook          |
| Wood     | Fenced Yard     |               | Den/TV Room             |
|          | Patio           |               | Dining Area             |
|          | Sidewalks       |               | Eat In Kitchen          |
|          |                 |               | Laundry/Utility Room    |
|          |                 |               | Primary BR on 1st floor |

AlsoIncluded

Partially Furnished

InteriorFeatures AppliancesIncluded
Carbon Monoxide Dishwasher
Detector Disposal
Cathedral Ceiling Dryer

Cathedral Ceiling Dryer

Kitchen Center Island
Gas Stove
Refrigerate