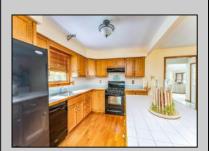

## **COMMENTS**

Welcome to 428 W. Revere Avenue! This enchanting single-family home is nestled on a delightful corner lot, offering ample space and privacy. You\'ll fall in love with its standout features, including off-street parking, a fenced-in yard, a spacious outdoor patio, gas heating, central air conditioning, generous living areas, and an inviting eat-in kitchen. Discover all the charm and convenience this property has to offer. Schedule your private showing today

| PROPERTY DET | LVII & |
|--------------|--------|

| Exterior | OutsideFeatures | ParkingGarage | OtherRooms              |
|----------|-----------------|---------------|-------------------------|
| Vinyl    | Curbs           | None          | Breakfast Nook          |
| Wood     | Fenced Yard     |               | Den/TV Room             |
|          | Patio           |               | Dining Area             |
|          | Sidewalks       |               | Eat In Kitchen          |
|          |                 |               | Laundry/Utility Room    |
|          |                 |               | Primary BR on 1st floor |

AlsoIncluded

Partially Furnished

InteriorFeatures AppliancesIr Carbon Monoxide Dishwasher Detector Disposal Cathedral Ceiling Dryer

hedral Celling Dryer

chan Center Island Gas Stor

AppliancesIncluded
Dishwasher
Disposal
Dryer
Gas Stove
Refrigerator