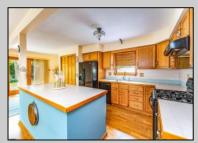

## **COMMENTS**

Welcome to 428 W. Revere Avenue! This enchanting single-family home is nestled on a delightful corner lot, offering ample space and privacy. You\'ll fall in love with its standout features, including off-street parking, a fenced-in yard, a spacious outdoor patio, gas heating, central air conditioning, generous living areas, and an inviting eat-in kitchen. Discover all the charm and convenience this property has to offer. Schedule your private showing today

| PROPERTY DET | LVII & |
|--------------|--------|

| Exterior | OutsideFeatures | ParkingGarage | OtherRooms              |
|----------|-----------------|---------------|-------------------------|
| Vinyl    | Curbs           | None          | Breakfast Nook          |
| Wood     | Fenced Yard     |               | Den/TV Room             |
|          | Patio           |               | Dining Area             |
|          | Sidewalks       |               | Eat In Kitchen          |
|          |                 |               | Laundry/Utility Room    |
|          |                 |               | Primary BR on 1st floor |

AlsoIncluded

Partially Furnished

InteriorFeatures AppliancesIr Carbon Monoxide Dishwasher Detector Disposal Cathedral Ceiling Dryer

hedral Celling Dryer

chan Center Island Gas Stor

AppliancesIncluded
Dishwasher
Disposal
Dryer
Gas Stove
Refrigerator