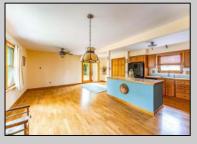

## **COMMENTS**

Welcome to 428 W. Revere Avenue! This enchanting single-family home is nestled on a delightful corner lot, offering ample space and privacy. You\'ll fall in love with its standout features, including off-street parking, a fenced-in yard, a spacious outdoor patio, gas heating, central air conditioning, generous living areas, and an inviting eat-in kitchen. Discover all the charm and convenience this property has to offer. Schedule your private showing today

| PROPERTY DET | LVII & |
|--------------|--------|

| Exterior | OutsideFeatures | ParkingGarage | OtherRooms              |
|----------|-----------------|---------------|-------------------------|
| Vinyl    | Curbs           | None          | Breakfast Nook          |
| Wood     | Fenced Yard     |               | Den/TV Room             |
|          | Patio           |               | Dining Area             |
|          | Sidewalks       |               | Eat In Kitchen          |
|          |                 |               | Laundry/Utility Room    |
|          |                 |               | Primary BR on 1st floor |

AlsoIncluded

Partially Furnished

InteriorFeatures AppliancesIr Carbon Monoxide Dishwasher Detector Disposal Cathedral Ceiling Dryer

hedral Celling Dryer

chan Center Island Gas Stor

AppliancesIncluded
Dishwasher
Disposal
Dryer
Gas Stove
Refrigerator