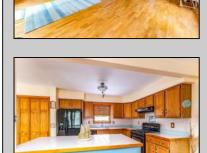

## **COMMENTS**

Welcome to 428 W. Revere Avenue! This enchanting single-family home is nestled on a delightful corner lot, offering ample space and privacy. You\'ll fall in love with its standout features, including off-street parking, a fenced-in yard, a spacious outdoor patio, gas heating, central air conditioning, generous living areas, and an inviting eat-in kitchen. Discover all the charm and convenience this property has to offer. Schedule your private showing today

## **PROPERTY DETAILS**

| Exterior | OutsideFeatures | ParkingGarage | OtherRooms              |
|----------|-----------------|---------------|-------------------------|
| Vinyl    | Curbs           | None          | Breakfast Nook          |
| Wood     | Fenced Yard     |               | Den/TV Room             |
|          | Patio           |               | Dining Area             |
|          | Sidewalks       |               | Eat In Kitchen          |
|          |                 |               | Laundry/Utility Room    |
|          |                 |               | Primary BR on 1st floor |