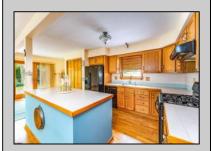

## **COMMENTS**

Welcome to 428 W. Revere Avenue! This enchanting single-family home is nestled on a delightful corner lot, offering ample space and privacy. You\'ll fall in love with its standout features, including off-street parking, a fenced-in yard, a spacious outdoor patio, gas heating, central air conditioning, generous living areas, and an inviting eat-in kitchen. Discover all the charm and convenience this property has to offer. Schedule your private showing today

## **PROPERTY DETAILS**

| Exterior | OutsideFeatures | ParkingGarage | OtherRooms              |
|----------|-----------------|---------------|-------------------------|
| Vinyl    | Curbs           | None          | Breakfast Nook          |
| Wood     | Fenced Yard     |               | Den/TV Room             |
|          | Patio           |               | Dining Area             |
|          | Sidewalks       |               | Eat In Kitchen          |
|          |                 |               | Laundry/Utility Room    |
|          |                 |               | Primary BR on 1st floor |

InteriorFeatures AppliancesIncluded AlsoIncluded **Basement** Carbon Monoxide Dishwasher Partially Furnished Crawl Space Detector Disposal

Cathedral Ceiling Dryer Gas Stove

Refrigerator SelAsketoing annees Gray Haenn Wasterger Realty Inc