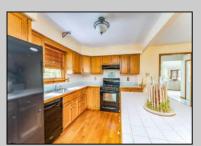

## **PROPERTY DETAILS**

| Exterior | OutsideFeatures | ParkingGarage | OtherRooms              |
|----------|-----------------|---------------|-------------------------|
| Vinyl    | Curbs           | None          | Breakfast Nook          |
| Wood     | Fenced Yard     |               | Den/TV Room             |
|          | Patio           |               | Dining Area             |
|          | Sidewalks       |               | Eat In Kitchen          |
|          |                 |               | Laundry/Utility Room    |
|          |                 |               | Primary BR on 1st floor |

InteriorFeatures AppliancesIncluded AlsoIncluded **Basement** Carbon Monoxide Dishwasher Partially Furnished Crawl Space Detector Disposal

Cathedral Ceiling Dryer Gas Stove

Refrigerator SelAsketoing annees Gray Haenn Wasterger Realty Inc