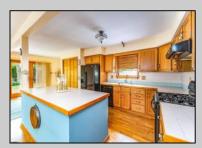

## **PROPERTY DETAILS**

OutsideFeatures OtherRooms Exterior ParkingGarage Breakfast Nook Vinyl Curbs None Wood Fenced Yard Den/TV Room Patio Dining Area Sidewalks Eat In Kitchen Laundry/Utility Room Primary BR on 1st floor

AlsoIncluded

Partially Furnished

InteriorFeatures AppliancesIncluded Carbon Monoxide Dishwasher Detector Cathedral Ceiling

Disposal Dryer Gas Stove Refrigerator

SelAsleaninglemenny Kershbaumer WaBenger Realty Inc