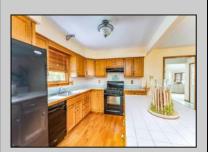

| PR | OPERTY | DETAIL | _S |
|----|--------|--------|----|

| Exterior | OutsideFeatures | ParkingGarage | OtherRooms              |
|----------|-----------------|---------------|-------------------------|
| Vinyl    | Curbs           | None          | Breakfast Nook          |
| Wood     | Fenced Yard     |               | Den/TV Room             |
|          | Patio           |               | Dining Area             |
|          | Sidewalks       |               | Eat In Kitchen          |
|          |                 |               | Laundry/Utility Room    |
|          |                 |               | Primary BR on 1st floor |

InteriorFeatures AppliancesIncluded AlsoIncluded Basement Carbon Monoxide Dishwasher Partially Furnished Crawl Space Detector Disposal

Cathedral Ceiling Dryer Gas Stove

Refrigerator SelAslessoin & Octor "Evie" Schweibinz Wasterger Realty Inc 3160 Asbury Avenue, Ocean City