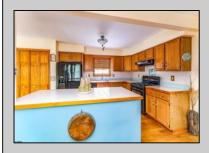

## **COMMENTS**

Welcome to 428 W. Revere Avenue! This enchanting single-family home is nestled on a delightful corner lot, offering ample space and privacy. You\'ll fall in love with its standout features, including off-street parking, a fenced-in yard, a spacious outdoor patio, gas heating, central air conditioning, generous living areas, and an inviting eat-in kitchen. Discover all the charm and convenience this property has to offer. Schedule your private showing today

| PROPER | RTY DE | TAILS |
|--------|--------|-------|

| Exterior | OutsideFeatures | ParkingGarage | OtherRooms              |
|----------|-----------------|---------------|-------------------------|
| Vinyl    | Curbs           | None          | Breakfast Nook          |
| Wood     | Fenced Yard     |               | Den/TV Room             |
|          | Patio           |               | Dining Area             |
|          | Sidewalks       |               | Eat In Kitchen          |
|          |                 |               | Laundry/Utility Room    |
|          |                 |               | Primary BR on 1st floor |
|          |                 |               |                         |

InteriorFeatures AppliancesIncluded AlsoIncluded **Basement** Carbon Monoxide Dishwasher Partially Furnished Crawl Space Detector Disposal

Cathedral Ceiling Dryer Gas Stove

Refrigerator SelAskatoin Bone Duncan WaBenger Realty Inc