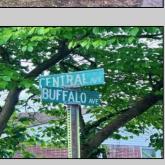

## **COMMENTS**

Nice, level corner property with a few mature trees. Possible spot for you to build exactly what you want! Buyer to conduct their own due diligence on whether or not this parcel is buildable. 2 Lots are being sold together in this sale. Block 142 Lot 2.02 (0.0683) & Lot 3 (0.1268) for a total of 0.1951 acres. Zoning is TR - Township Residential. Other single family homes in this neighborhood have been built on lots as small as 0.15 acres. Public sewer is available. Old well is on the property, Seller has no information on where or if it\'s operational. All inspections, permits and approvals are the sole responsibility of the Buyer. Make an offer!