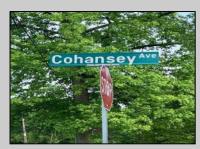

## COMMENTS

Nice, level corner property with a few mature trees. Possible spot for you to build exactly what you want! Buyer to conduct their own due diligence on whether or not this parcel is buildable. 2 Lots are being sold together in this sale. Block 142 Lot 2.02 (0.0683) & Lot 3 (0.1268) for a total of 0.1951 acres. Zoning is TR - Township Residential. Other single family homes in this neighborhood have been built on lots as small as 0.15 acres. Public sewer is available. Old well is on the property, Seller has no information on where or if it's operational. All inspections, permits and approvals are the sole responsibility of the Buyer. Make an offer!