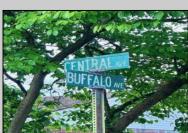

## **COMMENTS**

Nice, level corner property with a few mature trees. Possible spot for you to build exactly what you want! Buyer to conduct their own due diligence on whether or not this parcel is buildable. 2 Lots are being sold together in this sale. Block 142 Lot 2.02 (0.0683) & Lot 3 (0.1268) for a total of 0.1951 acres. Zoning is TR - Township Residential. Other single family homes in this neighborhood have been built on lots as small as 0.15 acres. Public sewer is available. Old well is on the property, Seller has no information on where or if it\'s operational. All inspections, permits and approvals are the sole responsibility of the Buyer. Make an offer!