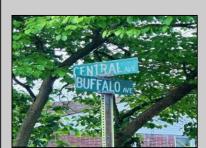

## **COMMENTS**

Nice, level corner property with a few mature trees. Possible spot for you to build exactly what you want! Buyer to conduct their own due diligence on whether or not this parcel is buildable. 2 Lots are being sold together in this sale. Block 142 Lot 2.02 (0.0683) & Lot 3 (0.1268) for a total of 0.1951 acres. Zoning is TR - Township Residential. Other single family homes in this neighborhood have been built on lots as small as 0.15 acres. Public sewer is available. Old well is on the property, Seller has no information on where or if it\'s operational. All inspections, permits and approvals are the sole responsibility of the Buyer. Make an offer!