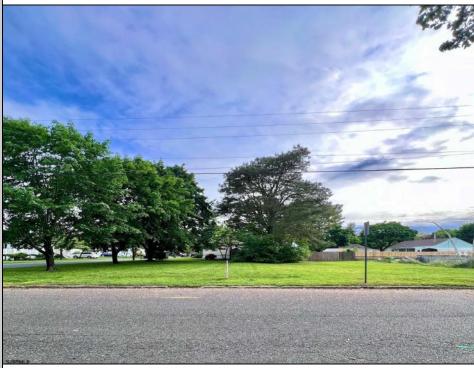

## COMMENTS

Nice, level corner property with a few mature trees. Possible spot for you to build exactly what you want! Buyer to conduct their own due diligence on whether or not this parcel is buildable. 2 Lots are being sold together in this sale. Block 142 Lot 2.02 (0.0683) & Lot 3 (0.1268) for a total of 0.1951 acres. Zoning is TR - Township Residential. Other single family homes in this neighborhood have been built on lots as small as 0.15 acres. Public sewer is available. Old well is on the property, Seller has no information on where or if it's operational. All inspections, permits and approvals are the sole responsibility of the Buyer. Make an offer!