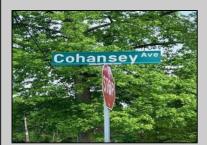

## **COMMENTS**

Nice, level corner property with a few mature trees. Possible spot for you to build exactly what you want! Buyer to conduct their own due diligence on whether or not this parcel is buildable. 2 Lots are being sold together in this sale. Block 142 Lot 2.02 (0.0683) & Lot 3 (0.1268) for a total of 0.1951 acres. Zoning is TR - Township Residential. Other single family homes in this neighborhood have been built on lots as small as 0.15 acres. Public sewer is available. Old well is on the property, Seller has no information on where or if it\'s operational. All inspections, permits and approvals are the sole responsibility of the Buyer. Make an offer!