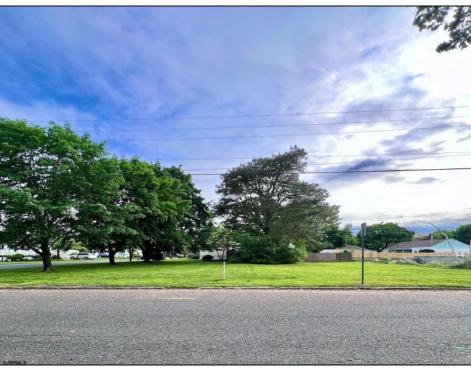

## COMMENTS

Nice, level corner property with a few mature trees. Possible spot for you to build exactly what you want! Buyer to conduct their own due diligence on whether or not this parcel is buildable. 2 Lots are being sold together in this sale. Block 142 Lot 2.02 (0.0683) & Lot 3 (0.1268) for a total of 0.1951 acres. Zoning is TR - Township Residential. Other single family homes in this neighborhood have been built on lots as small as 0.15 acres. Public sewer is available. Old well is on the property, Seller has no information on where or if it's operational. All inspections, permits and approvals are the sole responsibility of the Buyer. Make an offer!