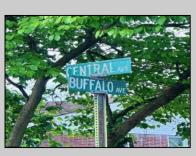

## **COMMENTS**

Nice, level corner property with a few mature trees. Possible spot for you to build exactly what you want! Buyer to conduct their own due diligence on whether or not this parcel is buildable. 2 Lots are being sold together in this sale. Block 142 Lot 2.02 (0.0683) & Lot 3 (0.1268) for a total of 0.1951 acres. Zoning is TR - Township Residential. Other single family homes in this neighborhood have been built on lots as small as 0.15 acres. Public sewer is available. Old well is on the property, Seller has no information on where or if it\s's operational. All inspections, permits and approvals are the sole responsibility of the Buyer. Make an offer!