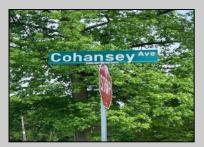

## **COMMENTS**

Nice, level corner property with a few mature trees. Possible spot for you to build exactly what you want! Buyer to conduct their own due diligence on whether or not this parcel is buildable. 2 Lots are being sold together in this sale. Block 142 Lot 2.02 (0.0683) & Lot 3 (0.1268) for a total of 0.1951 acres. Zoning is TR - Township Residential. Other single family homes in this neighborhood have been built on lots as small as 0.15 acres. Public sewer is available. Old well is on the property, Seller has no information on where or if it\s's operational. All inspections, permits and approvals are the sole responsibility of the Buyer. Make an offer!