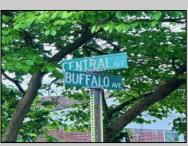

## **COMMENTS**

Nice, level corner property with a few mature trees. Possible spot for you to build exactly what you want! Buyer to conduct their own due diligence on whether or not this parcel is buildable. 2 Lots are being sold together in this sale. Block 142 Lot 2.02 (0.0683) & Lot 3 (0.1268) for a total of 0.1951 acres. Zoning is TR - Township Residential. Other single family homes in this neighborhood have been built on lots as small as 0.15 acres. Public sewer is available. Old well is on the property, Seller has no information on where or if it\'s operational. All inspections, permits and approvals are the sole responsibility of the Buyer. Make an offer!