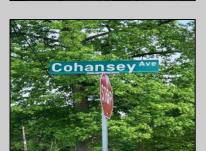

## **COMMENTS**

Nice, level corner property with a few mature trees. Possible spot for you to build exactly what you want! Buyer to conduct their own due diligence on whether or not this parcel is buildable. 2 Lots are being sold together in this sale. Block 142 Lot 2.02 (0.0683) & Lot 3 (0.1268) for a total of 0.1951 acres. Zoning is TR - Township Residential. Other single family homes in this neighborhood have been built on lots as small as 0.15 acres. Public sewer is available. Old well is on the property, Seller has no information on where or if it\'s operational. All inspections, permits and approvals are the sole responsibility of the Buyer. Make an offer!