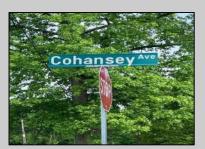

## **COMMENTS**

Nice, level corner property with a few mature trees. Possible spot for you to build exactly what you want! Buyer to conduct their own due diligence on whether or not this parcel is buildable. 2 Lots are being sold together in this sale. Block 142 Lot 2.02 (0.0683) & Lot 3 (0.1268) for a total of 0.1951 acres. Zoning is TR - Township Residential. Other single family homes in this neighborhood have been built on lots as small as 0.15 acres. Public sewer is available. Old well is on the property, Seller has no information on where or if it's operational. All inspections, permits and approvals are the sole responsibility of the Buyer. Make an offer!