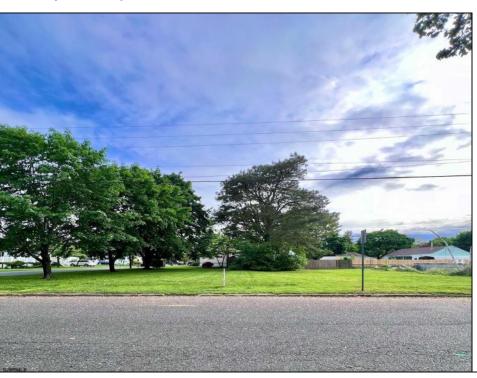

## **COMMENTS**

Nice, level corner property with a few mature trees. Possible spot for you to build exactly what you want! Buyer to conduct their own due diligence on whether or not this parcel is buildable. 2 Lots are being sold together in this sale. Block 142 Lot 2.02 (0.0683) & Lot 3 (0.1268) for a total of 0.1951 acres. Zoning is TR - Township Residential. Other single family homes in this neighborhood have been built on lots as small as 0.15 acres. Public sewer is available. Old well is on the property, Seller has no information on where or if it's operational. All inspections, permits and approvals are the sole responsibility of the Buyer. Make an offer!