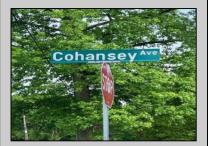

## **COMMENTS**

Nice, level corner property with a few mature trees. Possible spot for you to build exactly what you want! Buyer to conduct their own due diligence on whether or not this parcel is buildable. 2 Lots are being sold together in this sale. Block 142 Lot 2.02 (0.0683) & Lot 3 (0.1268) for a total of 0.1951 acres. Zoning is TR - Township Residential. Other single family homes in this neighborhood have been built on lots as small as 0.15 acres. Public sewer is available. Old well is on the property, Seller has no information on where or if it\'s operational. All inspections, permits and approvals are the sole responsibility of the Buyer. Make an offer!