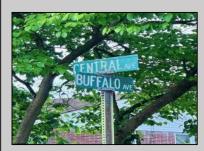

## COMMENTS

Nice, level corner property with a few mature trees. Possible spot for you to build exactly what you want! Buyer to conduct their own due diligence on whether or not this parcel is buildable. 2 Lots are being sold together in this sale. Block 142 Lot 2.02 (0.0683) & Lot 3 (0.1268) for a total of 0.1951 acres. Zoning is TR - Township Residential. Other single family homes in this neighborhood have been built on lots as small as 0.15 acres. Public sewer is available. Old well is on the property, Seller has no information on where or if it's operational. All inspections, permits and approvals are the sole responsibility of the Buyer. Make an offer!