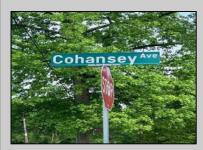

## COMMENTS

Nice, level corner property with a few mature trees. Possible spot for you to build exactly what you want! Buyer to conduct their own due diligence on whether or not this parcel is buildable. 2 Lots are being sold together in this sale. Block 142 Lot 2.02 (0.0683) & Lot 3 (0.1268) for a total of 0.1951 acres. Zoning is TR - Township Residential. Other single family homes in this neighborhood have been built on lots as small as 0.15 acres. Public sewer is available. Old well is on the property, Seller has no information on where or if it's operational. All inspections, permits and approvals are the sole responsibility of the Buyer. Make an offer!