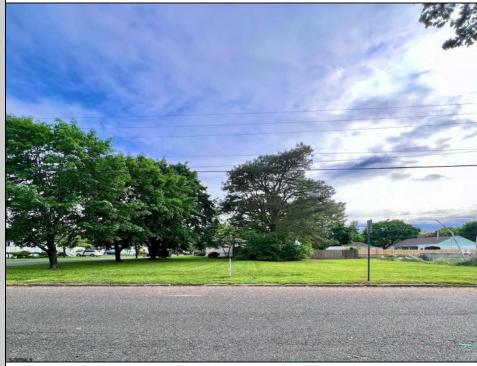

## COMMENTS

Nice, level corner property with a few mature trees. Possible spot for you to build exactly what you want! Buyer to conduct their own due diligence on whether or not this parcel is buildable. 2 Lots are being sold together in this sale. Block 142 Lot 2.02 (0.0683) & Lot 3 (0.1268) for a total of 0.1951 acres. Zoning is TR - Township Residential. Other single family homes in this neighborhood have been built on lots as small as 0.15 acres. Public sewer is available. Old well is on the property, Seller has no information on where or if it's operational. All inspections, permits and approvals are the sole responsibility of the Buyer. Make an offer!