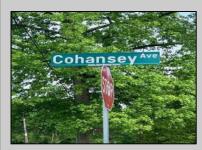

## COMMENTS

Nice, level corner property with a few mature trees. Possible spot for you to build exactly what you want! Buyer to conduct their own due diligence on whether or not this parcel is buildable. 2 Lots are being sold together in this sale. Block 142 Lot 2.02 (0.0683) & Lot 3 (0.1268) for a total of 0.1951 acres. Zoning is TR - Township Residential. Other single family homes in this neighborhood have been built on lots as small as 0.15 acres. Public sewer is available. Old well is on the property, Seller has no information on where or if it's operational. All inspections, permits and approvals are the sole responsibility of the Buyer. Make an offer!