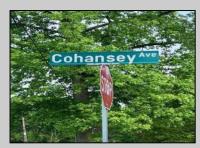

## COMMENTS

Nice, level corner property with a few mature trees. Possible spot for you to build exactly what you want! Buyer to conduct their own due diligence on whether or not this parcel is buildable. 2 Lots are being sold together in this sale. Block 142 Lot 2.02 (0.0683) & Lot 3 (0.1268) for a total of 0.1951 acres. Zoning is TR - Township Residential. Other single family homes in this neighborhood have been built on lots as small as 0.15 acres. Public sewer is available. Old well is on the property, Seller has no information on where or if it's operational. All inspections, permits and approvals are the sole responsibility of the Buyer. Make an offer!