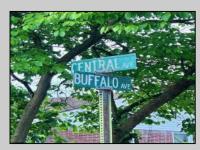

## COMMENTS

Nice, level corner property with a few mature trees. Possible spot for you to build exactly what you want! Buyer to conduct their own due diligence on whether or not this parcel is buildable. 2 Lots are being sold together in this sale. Block 142 Lot 2.02 (0.0683) & Lot 3 (0.1268) for a total of 0.1951 acres. Zoning is TR - Township Residential. Other single family homes in this neighborhood have been built on lots as small as 0.15 acres. Public sewer is available. Old well is on the property, Seller has no information on where or if it's operational. All inspections, permits and approvals are the sole responsibility of the Buyer. Make an offer!