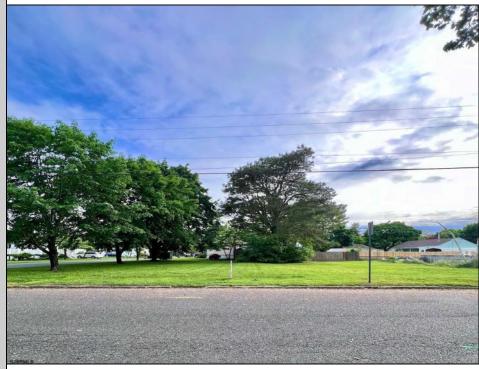

## COMMENTS

Nice, level corner property with a few mature trees. Possible spot for you to build exactly what you want! Buyer to conduct their own due diligence on whether or not this parcel is buildable. 2 Lots are being sold together in this sale. Block 142 Lot 2.02 (0.0683) & Lot 3 (0.1268) for a total of 0.1951 acres. Zoning is TR - Township Residential. Other single family homes in this neighborhood have been built on lots as small as 0.15 acres. Public sewer is available. Old well is on the property, Seller has no information on where or if it's operational. All inspections, permits and approvals are the sole responsibility of the Buyer. Make an offer!