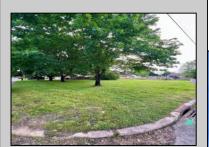

## **COMMENTS**

Nice, level corner property with a few mature trees. Possible spot for you to build exactly what you want! Buyer to conduct their own due diligence on whether or not this parcel is buildable. 2 Lots are being sold together in this sale. Block 142 Lot 2.02 (0.0683) & Lot 3 (0.1268) for a total of 0.1951 acres. Zoning is TR - Township Residential. Other single family homes in this neighborhood have been built on lots as small as 0.15 acres. Public sewer is available. Old well is on the property, Seller has no information on where or if it\'s operational. All inspections, permits and approvals are the sole responsibility of the Buyer. Make an offer!